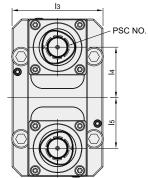

### BMT 固定型軸向雙頭刀座

| MODEL NO.       | ТҮРЕ              | PSC NO. | D  | L   | lı | l <sub>2</sub> | <b>I</b> 3 | <b>l</b> 4 | İs | RIGHT/LEFT<br>HAND | WEIGHT<br>(KGS) |
|-----------------|-------------------|---------|----|-----|----|----------------|------------|------------|----|--------------------|-----------------|
| 5370-S3R-021-01 | BMT40-PSC40-0°-DR | PSC40   | 40 | 134 | 15 | 75             | 77.4       | 43         | 43 | R                  | 4.43            |
| 5370-S3L-021-01 | BMT40-PSC40-0°-DL | PSC40   | 40 | 134 | 15 | 75             | 77.4       | 43         | 43 | L                  | 4.43            |