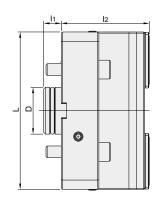

### BMT 固定型軸向雙頭刀座

| MODEL NO.       | ТҮРЕ              | PSC NO. | D  | L   | lı | l <sub>2</sub> | <b>I</b> 3 | <b>l</b> 4 | İs | RIGHT/LEFT<br>HAND | WEIGHT<br>(KGS) |
|-----------------|-------------------|---------|----|-----|----|----------------|------------|------------|----|--------------------|-----------------|
| 5370-S3R-021-01 | BMT40-PSC40-0°-DR | PSC40   | 40 | 134 | 15 | 75             | 77.4       | 43         | 43 | R                  | 4.43            |
| 5370-S3L-021-01 | BMT40-PSC40-0°-DL | PSC40   | 40 | 134 | 15 | 75             | 77.4       | 43         | 43 | L                  | 4.43            |