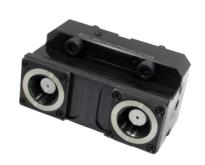

#### Features:

- ► The jaw clamping design allows quick tool change and tool can be measured offline in advance, reducing downtime and improving processing efficiency.
- Applicable machine type: Turn-mill multitasking machine. Applicable industry: Automation, electronics and spare parts industries.
- Clamping force is inspected individually before delivery.
- ▶ Built-in with center coolant mechanism, and coolant pressure can be up to 70BAR.
- ▶ Used with the PSC taper tools, which have the features of bending strength, and superior repeat positioning accuracy.
- ▶ Suitable for turning and center hole drilling and tapping.