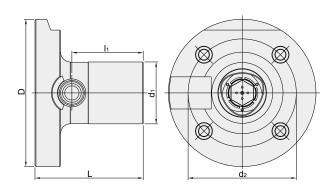

### PSC 油壓式工件快換系統

| MODEL NO.   | ТҮРЕ  | L   | l <sub>1</sub> | <b> </b> 2 | l <sub>3</sub> | D   | d <sub>1</sub> | d <sub>2</sub> | WEIGHT<br>(KGS) |
|-------------|-------|-----|----------------|------------|----------------|-----|----------------|----------------|-----------------|
| 5305-206-00 | PSC63 | 145 | 105            | 108        | 108            | 135 | 70             | 12             | 5.66            |