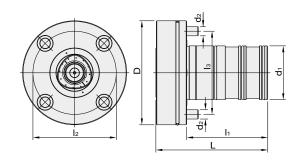

### PSC 油壓式工件快換系統

| MODEL NO.   | ТҮРЕ  | L   | l <sub>1</sub> | <b> </b> 2 | l <sub>3</sub> | D   | d <sub>1</sub> | d <sub>2</sub> | WEIGHT<br>(KGS) |
|-------------|-------|-----|----------------|------------|----------------|-----|----------------|----------------|-----------------|
| 5305-206-00 | PSC63 | 145 | 105            | 108        | 108            | 135 | 70             | 12             | 5.66            |

## PSC 手動式工件快換系統

| MODEL NO.   | ТҮРЕ      | L   | I <sub>1</sub> | D   | d₁ | d <sub>2</sub> | WEIGHT<br>(KGS) |
|-------------|-----------|-----|----------------|-----|----|----------------|-----------------|
| 5305-046-01 | PSC63 - C | 110 | 72.5           | 150 | 63 | 110            | 4.62            |