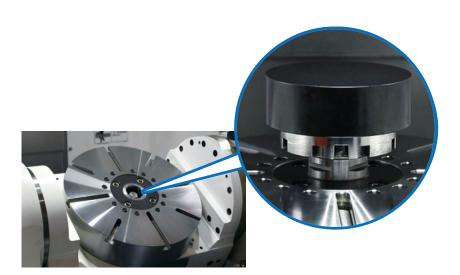

#### Features:

- ▶ Quick positioning and workpiece clamping save the downtime for manual feeding.
- ▶ Workpiece can be clamped offline to decrease setting time in the machine and increase production efficiency.
- ▶ PSC triple-face contact structure has the best bending strength and superior repeat positioning accuracy(±2µm).
- ▶ Clamping force is inspected individually before delivery.

#### Features:

- ▶ Quick positioning and workpiece clamping save the downtime for manual feeding.
- ▶ Workpiece can be clamped offline to decrease setting time in the machine and increase production efficiency.
- ▶ PSC triple-face contact structure has the best bending strength and superior repeat positioning accuracy(±2µm).
- Clamping force is inspected individually before delivery.