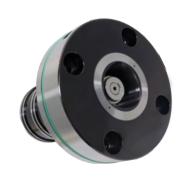

## PSC HYDRAULIC TYPE WORKPIECE QUICK CHANGE SYSTEM

### PSC 油壓式工件快換系統

| MODEL NO.   | ТҮРЕ  | L   | l <sub>1</sub> | <b> </b> 2 | l <sub>3</sub> | D   | d <sub>1</sub> | d <sub>2</sub> | WEIGHT<br>(KGS) |
|-------------|-------|-----|----------------|------------|----------------|-----|----------------|----------------|-----------------|
| 5305-206-00 | PSC63 | 145 | 105            | 108        | 108            | 135 | 70             | 12             | 5.66            |

#### Features:

- ▶ Quick positioning and workpiece clamping save the downtime for manual feeding.
- ▶ Workpiece can be clamped offline to decrease setting time in the machine and increase production efficiency.
- ▶ PSC triple-face contact structure has the best bending strength and superior repeat positioning accuracy(±2µm).
- ▶ Clamping force is inspected individually before delivery.