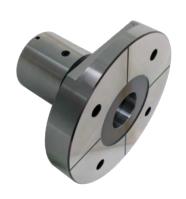

## PSC MANUAL TYPE WORKPIECE QUICK CHANGE SYSTEM

## PSC 手動式工件快換系統

| MODEL NO.   | ТҮРЕ      | L   | I <sub>1</sub> | D   | d₁ | d <sub>2</sub> | WEIGHT<br>(KGS) |
|-------------|-----------|-----|----------------|-----|----|----------------|-----------------|
| 5305-046-01 | PSC63 - C | 110 | 72.5           | 150 | 63 | 110            | 4.62            |

#### Features:

- ▶ Quick positioning and workpiece clamping save the downtime for manual feeding.
- ▶ Workpiece can be clamped offline to decrease setting time in the machine and increase production efficiency.
- ▶ PSC triple-face contact structure has the best bending strength and superior repeat positioning accuracy(±2µm).
- Clamping force is inspected individually before delivery.