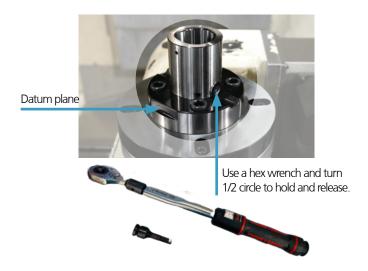

## PSC 手動式工件快換系統

| MODEL NO.   | ТҮРЕ      | L   | I <sub>1</sub> | D   | d₁ | d <sub>2</sub> | WEIGHT<br>(KGS) |
|-------------|-----------|-----|----------------|-----|----|----------------|-----------------|
| 5305-046-01 | PSC63 - C | 110 | 72.5           | 150 | 63 | 110            | 4.62            |

#### Features:

- ▶ Quick positioning and workpiece clamping save the downtime for manual feeding.
- ▶ Workpiece can be clamped offline to decrease setting time in the machine and increase production efficiency.
- ▶ PSC triple-face contact structure has the best bending strength and superior repeat positioning accuracy(±2µm).
- Clamping force is inspected individually before delivery.