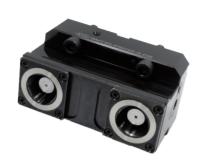

# **BMT STATIC TOOL HOLDER**

### BMT 固定型雙頭刀座

| MODEL NO.       | ТҮРЕ              | PSC NO. | D  | L   | lı | l <sub>2</sub> | l <sub>3</sub> | <b>I</b> 4 | l <sub>5</sub> | RIGHT/LEFT<br>HAND | WEIGHT<br>(KGS) |
|-----------------|-------------------|---------|----|-----|----|----------------|----------------|------------|----------------|--------------------|-----------------|
| 5370-S3R-021-01 | BMT40-PSC40-0°-DR | PSC40   | 40 | 134 | 15 | 75             | 77.4           | 43         | 43             | R                  | 4.43            |
| 5370-S3L-021-01 | BMT40-PSC40-0°-DL | PSC40   | 40 | 134 | 15 | 75             | 77.4           | 43         | 43             | L                  | 4.43            |