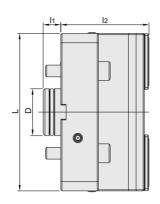

### BMT 固定型雙頭刀座

| MODEL NO.       | ТҮРЕ              | PSC NO. | D  | L   | lı | l <sub>2</sub> | l <sub>3</sub> | <b>I</b> 4 | l <sub>5</sub> | RIGHT/LEFT<br>HAND | WEIGHT<br>(KGS) |
|-----------------|-------------------|---------|----|-----|----|----------------|----------------|------------|----------------|--------------------|-----------------|
| 5370-S3R-021-01 | BMT40-PSC40-0°-DR | PSC40   | 40 | 134 | 15 | 75             | 77.4           | 43         | 43             | R                  | 4.43            |
| 5370-S3L-021-01 | BMT40-PSC40-0°-DL | PSC40   | 40 | 134 | 15 | 75             | 77.4           | 43         | 43             | L                  | 4.43            |