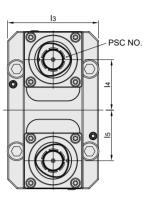

### BMT 固定型雙頭刀座

| MODEL NO.       | ТҮРЕ              | PSC NO. | D  | L   | lı | l <sub>2</sub> | l <sub>3</sub> | <b>I</b> 4 | l <sub>5</sub> | RIGHT/LEFT<br>HAND | WEIGHT<br>(KGS) |
|-----------------|-------------------|---------|----|-----|----|----------------|----------------|------------|----------------|--------------------|-----------------|
| 5370-S3R-021-01 | BMT40-PSC40-0°-DR | PSC40   | 40 | 134 | 15 | 75             | 77.4           | 43         | 43             | R                  | 4.43            |
| 5370-S3L-021-01 | BMT40-PSC40-0°-DL | PSC40   | 40 | 134 | 15 | 75             | 77.4           | 43         | 43             | L                  | 4.43            |