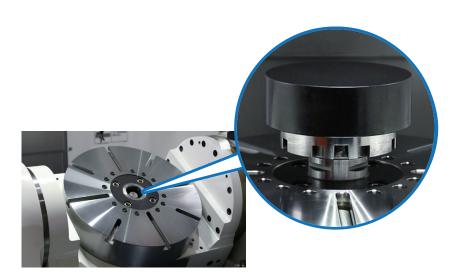

#### Features:

- Quick positioning and workpiece clamping save the downtime for manual feeding.
- ▶ Workpiece can be clamped offline to decrease setting time in the machine and increase production efficiency.
- ▶ PSC triple-face contact structure has the best bending strength and superior repeat positioning accuracy(±2µm).
- ▶ Clamping force is inspected individually before delivery.

#### Features:

- ▶ Quick positioning and workpiece clamping save the downtime for manual feeding.
- ▶ Workpiece can be clamped offline to decrease setting time in the machine and increase production efficiency.
- ▶ PSC triple-face contact structure has the best bending strength and superior repeat positioning accuracy(±2µm).
- ► Clamping force is inspected individually before delivery.