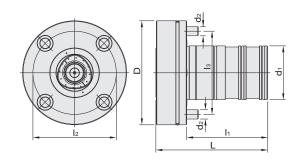

## PSC 油壓式工件快換系統

| MODEL NO.   | ТҮРЕ  | L   | l <sub>1</sub> | l <sub>2</sub> | l <sub>3</sub> | D   | d₁ | d <sub>2</sub> | WEIGHT<br>(KGS) |
|-------------|-------|-----|----------------|----------------|----------------|-----|----|----------------|-----------------|
| 5306-206-00 | PSC63 | 145 | 105            | 108            | 108            | 135 | 70 | 12             | 5.66            |

## PSC 手動式工件快換系統

| MODEL NO.   | ТҮРЕ      | L   | l <sub>1</sub> | D   | d₁ | d₂  | WEIGHT<br>(KGS) |
|-------------|-----------|-----|----------------|-----|----|-----|-----------------|
| 5306-046-01 | PSC63 - C | 110 | 72.5           | 150 | 63 | 110 | 4.62            |