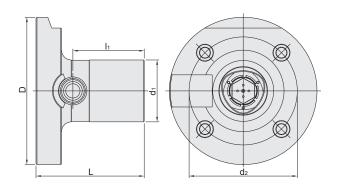

## PSC 手動式工件快換系統

| MODEL NO.   | ТҮРЕ      | L   | l <sub>1</sub> | D   | d₁ | d₂  | WEIGHT<br>(KGS) |
|-------------|-----------|-----|----------------|-----|----|-----|-----------------|
| 5306-046-01 | PSC63 - C | 110 | 72.5           | 150 | 63 | 110 | 4.62            |

## PSC 油壓式工件快換系統

| MODEL NO.   | ТҮРЕ  | L   | l <sub>1</sub> | l <sub>2</sub> | l <sub>3</sub> | D   | d₁ | d <sub>2</sub> | WEIGHT<br>(KGS) |
|-------------|-------|-----|----------------|----------------|----------------|-----|----|----------------|-----------------|
| 5306-206-00 | PSC63 | 145 | 105            | 108            | 108            | 135 | 70 | 12             | 5.66            |