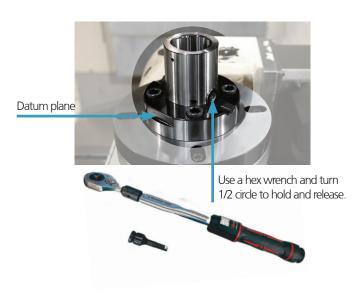

#### Features:

- ▶ Quick positioning and workpiece clamping save the downtime for manual feeding.
- ▶ Workpiece can be clamped offline to decrease setting time in the machine and increase production efficiency.
- ▶ PSC triple-face contact structure has the best bending strength and superior repeat positioning accuracy(±2µm).
- ► Clamping force is inspected individually before delivery.