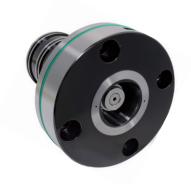

# PSC HYDRAULIC TYPE WORKPIECE QUICK CHANGE SYSTEM

## PSC 油壓式工件快換系統

| MODEL NO.   | ТҮРЕ  | L   | l <sub>1</sub> | l <sub>2</sub> | l <sub>3</sub> | D   | d₁ | d <sub>2</sub> | WEIGHT<br>(KGS) |
|-------------|-------|-----|----------------|----------------|----------------|-----|----|----------------|-----------------|
| 5306-206-00 | PSC63 | 145 | 105            | 108            | 108            | 135 | 70 | 12             | 5.66            |

#### Features:

- Quick positioning and workpiece clamping save the downtime for manual feeding.
- ▶ Workpiece can be clamped offline to decrease setting time in the machine and increase production efficiency.
- ▶ PSC triple-face contact structure has the best bending strength and superior repeat positioning accuracy(±2µm).
- ▶ Clamping force is inspected individually before delivery.