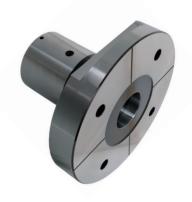

# PSC MANUAL TYPE WORKPIECE QUICK CHANGE SYSTEM

## PSC 手動式工件快換系統

| MODEL NO.   | ТҮРЕ      | L   | l <sub>1</sub> | D   | d₁ | d₂  | WEIGHT<br>(KGS) |
|-------------|-----------|-----|----------------|-----|----|-----|-----------------|
| 5306-046-01 | PSC63 - C | 110 | 72.5           | 150 | 63 | 110 | 4.62            |

#### Features:

- ▶ Quick positioning and workpiece clamping save the downtime for manual feeding.
- ▶ Workpiece can be clamped offline to decrease setting time in the machine and increase production efficiency.
- ▶ PSC triple-face contact structure has the best bending strength and superior repeat positioning accuracy(±2µm).
- ► Clamping force is inspected individually before delivery.