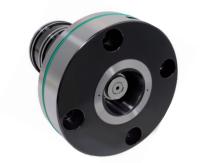

## PSC HYDRAULIC TYPE WORKPIECE QUICK CHANGE SYSTEM

PSC 油壓式工件快換系統

| MODEL NO.   | ТҮРЕ  | L   | h   | l <sub>2</sub> | l₃  | D   | d₁ | d₂ | WEIGHT<br>(KGS) |
|-------------|-------|-----|-----|----------------|-----|-----|----|----|-----------------|
| 5306-206-00 | PSC63 | 145 | 105 | 108            | 108 | 135 | 70 | 12 | 5.66            |

#### Features:

- Quick positioning and workpiece clamping save the downtime for manual feeding.
- ► Workpiece can be clamped offline to decrease setting time in the machine and increase production efficiency.
- ▶ PSC triple-face contact structure has the best bending strength and superior repeat positioning accuracy(±2µm).
- Clamping force is inspected individually before delivery.