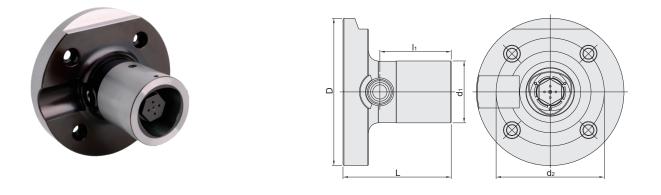

### PSC 手動式工件快換系統

| MODEL NO.   | ТҮРЕ      | L   | l <sub>1</sub> | D   | d₁ | d₂  | WEIGHT<br>(KGS) |
|-------------|-----------|-----|----------------|-----|----|-----|-----------------|
| 5306-046-01 | PSC63 - C | 110 | 72.5           | 150 | 63 | 110 | 4.62            |