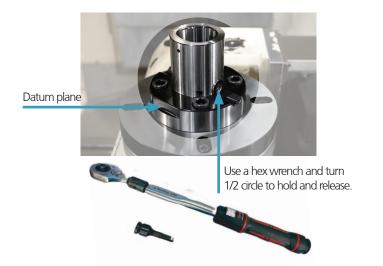

## PSC MANUAL TYPE WORKPIECE QUICK CHANGE SYSTEM

### PSC 手動式工件快換系統

| MODEL NO.   | ТҮРЕ      | L   | l <sub>1</sub> | D   | d₁ | d₂  | WEIGHT<br>(KGS) |
|-------------|-----------|-----|----------------|-----|----|-----|-----------------|
| 5306-046-01 | PSC63 - C | 110 | 72.5           | 150 | 63 | 110 | 4.62            |

#### Features:

- > Quick positioning and workpiece clamping save the downtime for manual feeding.
- ► Workpiece can be clamped offline to decrease setting time in the machine and increase production efficiency.
- PSC triple-face contact structure has the best bending strength and superior repeat positioning accuracy(±2µm).
- Clamping force is inspected individually before delivery.