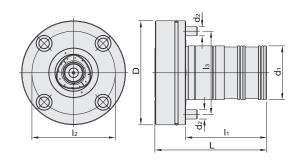

## PSC HYDRAULIC TYPE WORKPIECE QUICK CHANGE SYSTEM

PSC 油壓式工件快換系統

| MODEL NO.   | ТҮРЕ  | L   | h   | l <sub>2</sub> | l₃  | D   | d₁ | d₂ | WEIGHT<br>(KGS) |
|-------------|-------|-----|-----|----------------|-----|-----|----|----|-----------------|
| 5306-206-00 | PSC63 | 145 | 105 | 108            | 108 | 135 | 70 | 12 | 5.66            |