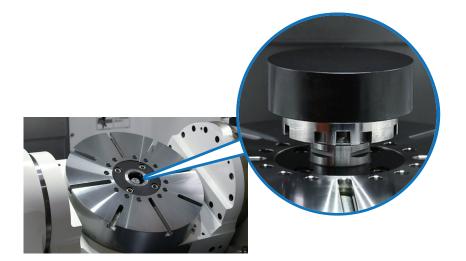

#### Features:

- Quick positioning and workpiece clamping save the downtime for manual feeding.
- ► Workpiece can be clamped offline to decrease setting time in the machine and increase production efficiency.
- ▶ PSC triple-face contact structure has the best bending strength and superior repeat positioning accuracy(±2µm).
- Clamping force is inspected individually before delivery.