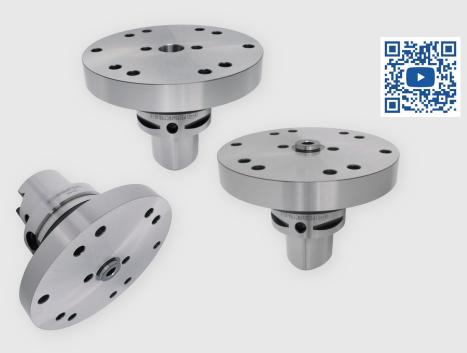

# **AWC JIG TOOL HOLDER**

# **Improve Production** Efficiency

- ▶ The tool clamping system of machine table can quickly clamp or change AWC jig tool holders to increase production efficiency.
- ▶ Scan the QR-CODE to watch a demonstration video.

▶ Workpiece or mold/fixture can be pre-loaded in AWC jig tool holder and quickly changed during machining process. It saves the downtime for manual feeding.

Tel: +886-4-26237575 Fax: +886-4-26237676 E-mail: sales@syic.com