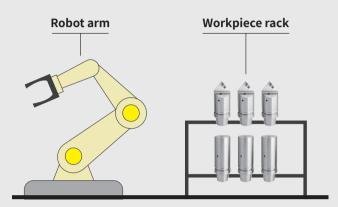

# **Support Automation** System

# **Machining Center**

▶ It's an indispensable choice to build automation system!