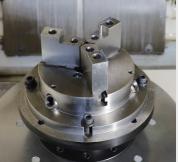

## **Product Clamping** Application

Workpiece clamped by self-centering vise

Workpiece clamped by three-jaw chuck

Workpiece clamped by hydraulic expansion toolholder

Workpiece clamped by quick change module

- Suitable for clamping round and square workpieces.
- ► Suitable for clamping round workpieces.
- Suitable for clamping all shapes of workpieces.

### Various Clamping Methods

- ▶ There are different sizes of screw holes on the face of AWC jig tool holder, which provides customers with various methods of clamping workpieces and molds/fixtures.
- ► AWC jig tool holder can be customized.