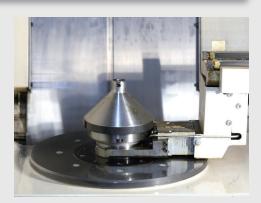

# **Machining Center**

▶ It's an indispensable choice to build automation system!

### **Use Touch Probe Holder** for Accuracy Compensation

It's recommended to use high-precision touch probe holder for workpiece positioning and size compensation to reduce manual operation errors, shorten the time for calibrating molds/fixtures, and ensure machining accuracy.