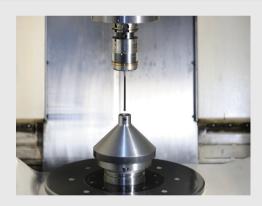

### **Use Touch Probe Holder** for Accuracy Compensation

It's recommended to use high-precision touch probe holder for workpiece positioning and size compensation to reduce manual operation errors, shorten the time for calibrating molds/fixtures, and ensure machining accuracy.