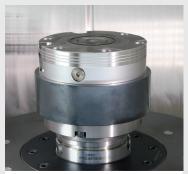

# **AWC JIG TOOL HOLDER**

### Various Clamping Methods

- ▶ There are different sizes of screw holes on the face of AWC jig tool holder, which provides customers with various methods of clamping workpieces and molds/fixtures.
- ► AWC jig tool holder can be customized.