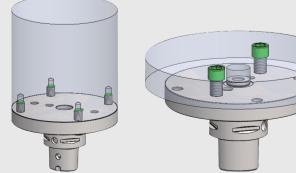

### Various Clamping Methods

- ▶ There are different sizes of screw holes on the face of AWC jig tool holder, which provides customers with various methods of clamping workpieces and molds/fixtures.
- ► AWC jig tool holder can be customized.