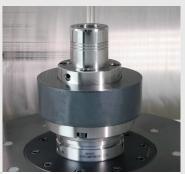

Taper: **PSC & HSK**, with the best bending strength and positioning accuracy.

| P | SC |  |
|---|----|--|

HSK

# **AWC JIG TOOL HOLDER**