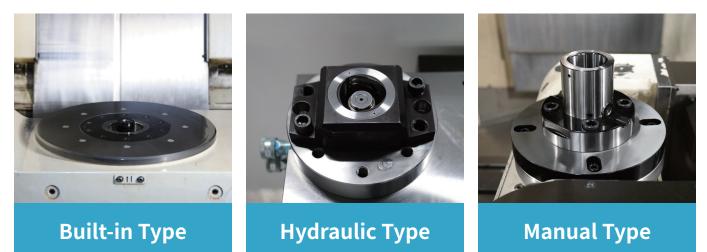

# Quick Positioning and Clamping System

- Used for machine tables with quick positioning and clamping system.
- If a machine doesn't have a built-in quick positioning and clamping system, customers can install manual or hydraulic clamping system on the machine table.