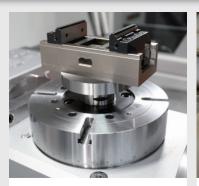

## **Product Clamping** Application

Workpiece clamped by self-centering vise

Workpiece clamped by three-jaw chuck

Workpiece clamped by hydraulic expansion toolholder

Workpiece clamped by quick change module

- Suitable for clamping round and square workpieces.
- ► Suitable for clamping round workpieces.
- Suitable for clamping all shapes of workpieces.