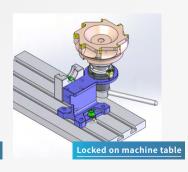

Dual DRIVE-

- Nodular-cast-iron base has strengthened rigidity.
- The design of bottom seat is patented, which can be fixed not only on the workbenches, but also in machines by vises or clamps.

436406台中市清水區菁埔路198號 NO 198, Jingpu Rd., Qingshui Dist, Taichung City 436406, Taiwan