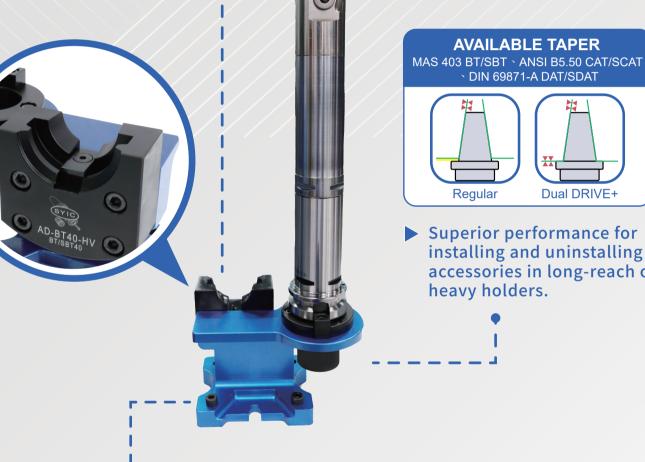

## **ASSEMBLY DEVICE** TWO-WAY TYPE-7/24 TAPER SERIES

## **HIGH RIGIDITY**

- The body and tool pot are precisely machined, so it allows stable and firm mounting.
- The horizontal tool pot has a patented heightened design, making tool assembling and dismounting more stable.

## PATENTED DESIGN

PAT NO. TW M614470 CN ZL201922325128.6 CN ZL202120822487.7 JP 3233841 DE 202021103718 **US** 11440150

Superior performance for installing and uninstalling accessories in long-reach or heavy holders.

Dual DRIVE-

- Nodular-cast-iron base has strengthened rigidity.
- The design of bottom seat is patented, which can be fixed not only on the workbenches, but also in machines by vises or clamps.

436406台中市清水區菁埔路198號 NO 198, Jingpu Rd., Qingshui Dist, Taichung City 436406, Taiwan