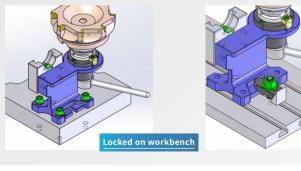

Dual DRIVE-

- Nodular-cast-iron base has strengthened rigidity.
- The design of bottom seat is patented, which can be fixed not only on the workbenches, but also in machines by vises or clamps.

436406台中市清水區菁埔路198號 NO 198, Jingpu Rd., Qingshui Dist, Taichung City 436406, Taiwan