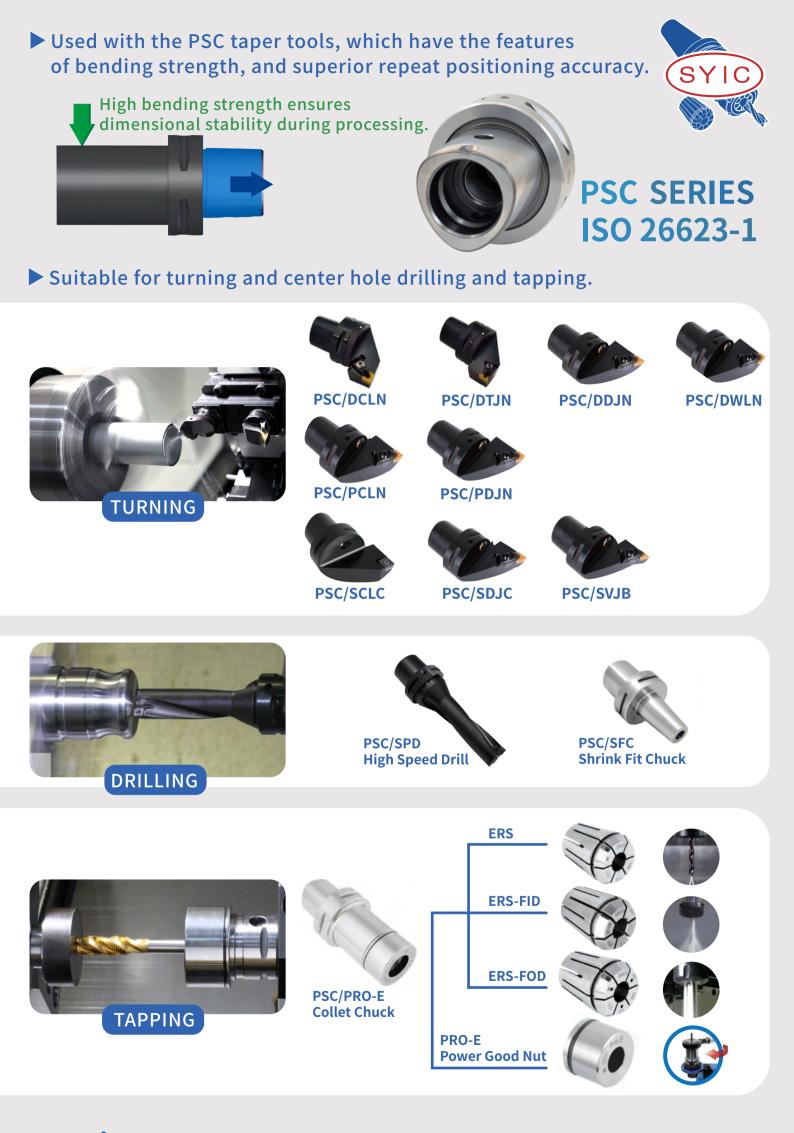

## BMT STATIC TOOL HOLDER



The jaw clamping design allows quick tool change and tool can be measured offline in advance, reducing downtime and improving processing efficiency.



Applicable machine type: Turn-mill multitasking machine. Applicable industry: Automation, electronics and spare parts industries.

> Clamping force is inspected individually before delivery.

Built-in with center coolant mechanism, and coolant pressure can be up to 70BAR.







436406台中市清水區菁埔路198號 NO.198, Jingpu Rd., Qingshui Dist, Taichung City 436406, Taiwan Tel: +886-4-26237575 Fax: +886-4-26237676 E-mail: sales@syic.com





○ 源 工 業 股 份 有 限 公 司 SHIN-YAIN INDUSTRIAL CO., LTD. 436406台中市清水區菁埔路198號 NO.198, Jingpu Rd., Qingshui Dist, Taichung City 436406, Taiwan Tel: +886-4-26237575 Fax: +886-4-26237676 E-mail: sales@syic.com