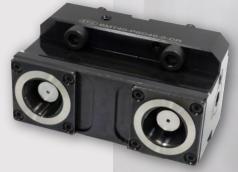

## BMT STATIC TOOL HOLDER

The jaw clamping design allows quick tool change and tool can be measured offline in advance, reducing downtime and improving processing efficiency.

Applicable machine type: Turn-mill multitasking machine. Applicable industry: Automation, electronics and spare parts industries.

> Clamping force is inspected individually before delivery.

Built-in with center coolant mechanism, and coolant pressure can be up to 70BAR.

436406台中市清水區菁埔路198號 NO.198, Jingpu Rd., Qingshui Dist, Taichung City 436406, Taiwan Tel: +886-4-26237575 Fax: +886-4-26237676 E-mail: sales@syic.com