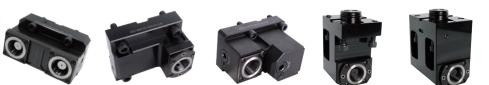

## **Driven Tool Holders**

0

0

- Suitable for complex multi-tasking machining on mill-turn machines, such as milling, drilling, tapping, and reaming.
- ▶ High rigidity, high precision, and high efficiency to meet all kinds of machining and accuracy demands.
- Available with two types of coolant outlets: center-through and external pipe connection; coolant pressure up to 70 BAR.

## **Static Tool Holders**

- Ideal for turning operation.
- The jaw clamping design allows quick tool change and tool can be measured offline in advance, reducing downtime and improving processing efficiency.
- Available with center-through coolant system and coolant pressure up to 70 BAR.