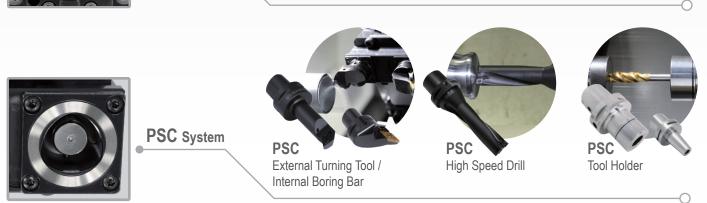

## **Static Tool Holders**

- Ideal for turning operation.
- The jaw clamping design allows quick tool change and tool can be measured offline in advance, reducing downtime and improving processing efficiency.
- Available with center-through coolant system and coolant pressure up to 70 BAR.