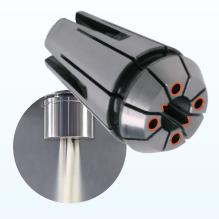

### **TIO** Multi-Coolant Type:

- Two cutting fluid supply methods are provided simultaneously, ensuring precise spraying of the fluid to the cutting point.
- Increase the cutting fluid flow rate to provide more effective cooling.
- Precision cooling, eliminates workpiece thermal distortion, and reduces pre-measurement waiting time.