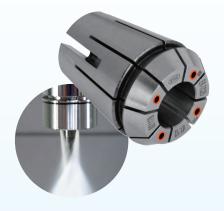

## **FOD** Coolant Hole Type:

- ► The coolant fluid outlet is directed through coolant holes pointing towards the center of the tool, suitable for tools with 2.7DL~3.5DL.
- ▶ Precision cooling, eliminates workpiece thermal distortion, and reduces pre-measurement waiting time.