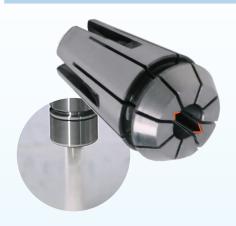

## FID Coolant Groove Type:

- ► The coolant fluid outlet is through the internal grooves of the collet and goes parallel with the tool thus there is no tool effective length limit.
- Precision cooling, eliminates workpiece thermal distortion, and reduces pre-measurement waiting time.