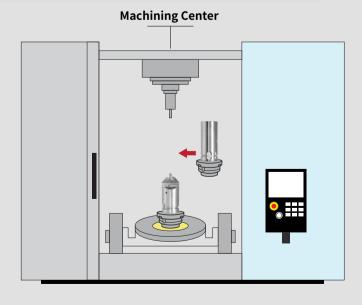

# Application of PSC Workpiece Quick **Change System**

**PSC/MLD Milling Chuck** 

**PSC Adapter** 

**AWC Jig Tool Holder** 

▶ It's an indispensable choice to build automation system!

Tel: +886-4-26237575 Fax: +886-4-26237676