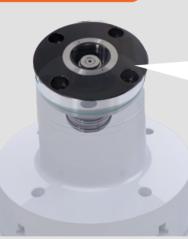

## **PSC WORKPIECE QUICK CHANGE SYSTEM**

#### Hydraulic Type & Manual Type

- ▶ Workpiece can be clamped offline to decrease setting time in the machine and increase production efficiency.
- ▶ PSC triple-face contact structure has the best bending strength and superior repeat positioning accuracy( $\pm 2\mu m$ ).
- Clamping force is inspected individually before delivery.