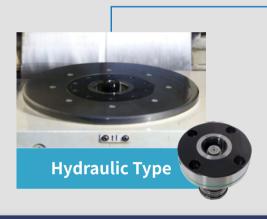

#### **Hydraulic Type:**

used for 4-axis and 5-axis rotary table.

**Optimum for Automation** 