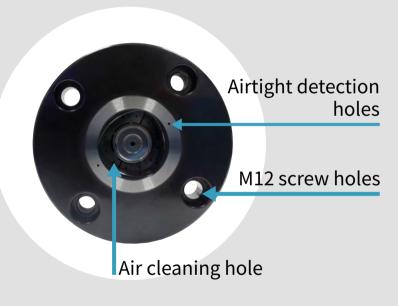

## **PSC WORKPIECE QUICK CHANGE SYSTEM**

#### Hydraulic Type & Manual Type

- ▶ Workpiece can be clamped offline to decrease setting time in the machine and increase production efficiency.
- ▶ PSC triple-face contact structure has the best bending strength and superior repeat positioning accuracy( $\pm 2\mu m$ ).
- Clamping force is inspected individually before delivery.