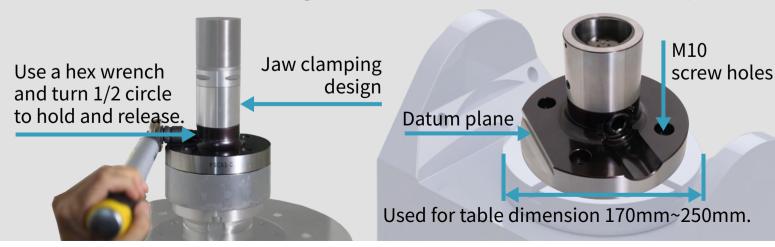

#### **Hydraulic Type:**

used for 4-axis and 5-axis rotary table.

**Optimum for Automation** 

### **Manual Type:**

used for CNC 3-axis machining center table and 4-axis and 5-axis rotary table.

436406台中市清水區菁埔路198號 NO.198, Jingpu Rd., Qingshui Dist, Taichung City 436406, Taiwan E-mail: sales@syic.com