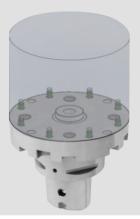

## **PSC WORKPIECE QUICK CHANGE SYSTEM**

#### Hydraulic Type & Manual Type

- ▶ Workpiece can be clamped offline to decrease setting time in the machine and increase production efficiency.
- ▶ PSC triple-face contact structure has the best bending strength and superior repeat positioning accuracy( $\pm 2\mu m$ ).
- Clamping force is inspected individually before delivery.