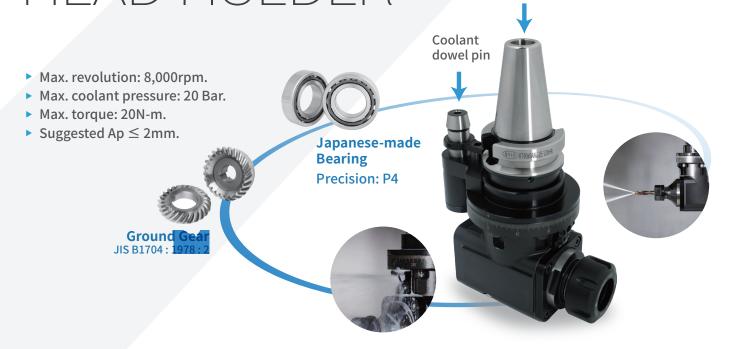

## SAM-HSC ANGLE HEAD HOLDER "

SYIC

Coolant feed through spindle

Are you struggling with the challenges of deep hole machining and short tool life?

## "HSC High Revolution & High Coolant Pressure Type" Angle Head and OHER Oil Hole Collet Chuck

are your best solutions for overcoming deep hole machining problems!

- ► Max. revolution: 8,000rpm.
- Max. coolant pressure: 20 Bar.
- ► Center distance (S): 55mm & 65mm.
- Separated design of the bearing and coolant system helps prevent metal chips and dust from entering the bearing area, extending the use life.