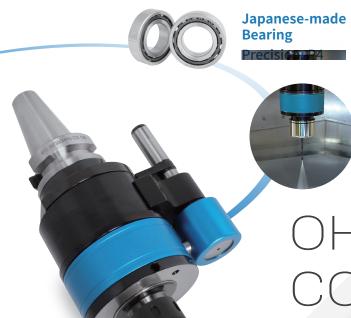

## "HSC High Revolution & High Coolant Pressure Type" Angle Head and OHER Oil Hole Collet Chuck

are your best solutions for overcoming deep hole machining problems!

- ► Max. revolution: 8,000rpm.
- Max. coolant pressure: 20 Bar.
- ► Center distance (S): 55mm & 65mm.
- Separated design of the bearing and coolant system helps prevent metal chips and dust from entering the bearing area, extending the use life.

OHER OIL HOLE COLLET CHUCK

Tel: +886-4-26237575 Fax: +886-4-26237676 E-mail: sales@syic.com