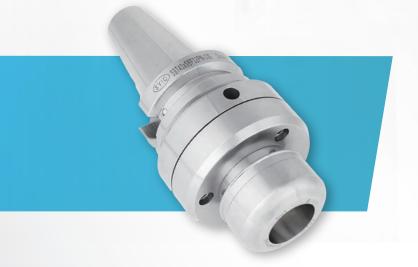

## SBF RADIAL ZERO ADJUSTABLE HOLDER

Output options: ER PRO-E PRO SFC

SK<sub>3</sub>

SBF Radial Zero Adjustable Holder is applicable for spindles with deteriorating runout accuracy caused by many years use. It can compensate for the bad runout accuracy accumulated from machine spindle, tool holder and cutter, and adjust it to be < 2µm.

- Suitable for reaming and drilling.
- Improve the surface accuracy of workpiece.
- Ensure the machining stability in hole making.
- From machine spindle, tool holder and cutter, adjust runout accuracy to be within 2μm and extend tool use life.
- Simple and quick to adjust by 3 screws.
- ▶ Center coolant through is available and can be up to 70 bar.