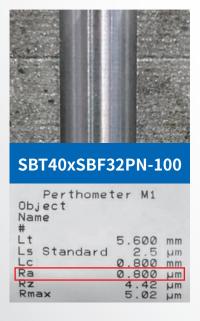

## REAMING TEST

Machine: NSV102AM Material: Aluminum

S=800rpm

F=286mm/min

Ap: 45mm

## ▼ Test Result ▼

SBF Radial Zero Adjustable Holders surpass conventional tool holders in the performance of work piece surface finish!

## **COMPARISON OF WORKPIECE ROUGHNESS**