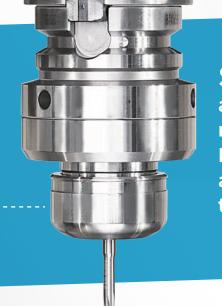

## SBF RADIAL ZERO ADJUSTABLE HOLDER

Output options: ER PRO-E PRO SFC

SK<sub>3</sub>

SBF Radial Zero Adjustable Holder is applicable for spindles with deteriorating runout accuracy caused by many years use. It can compensate for the bad runout accuracy accumulated from machine spindle, tool holder and cutter, and adjust it to be < 2µm.

- Suitable for reaming and drilling.
- Improve the surface accuracy of workpiece.
- Ensure the machining stability in hole making.
- From machine spindle, tool holder and cutter, adjust runout accuracy to be within 2μm and extend tool use life.
- Simple and quick to adjust by 3 screws.
- ▶ Center coolant through is available and can be up to 70 bar.