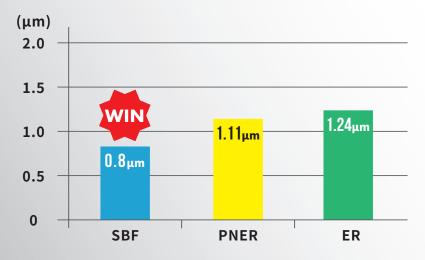

## ▼ Test Result ▼

SBF Radial Zero Adjustable Holders surpass conventional tool holders in the performance of work piece surface finish!

## **COMPARISON OF WORKPIECE ROUGHNESS**