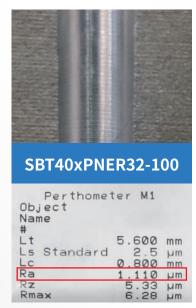

## REAMING TEST

Machine: NSV102AM Material: Aluminum

S=800rpm

F=286mm/min

Ap: 45mm

## ▼ Test Result ▼

SBF Radial Zero Adjustable Holders surpass conventional tool holders in the performance of work piece surface finish!

## **COMPARISON OF WORKPIECE ROUGHNESS**