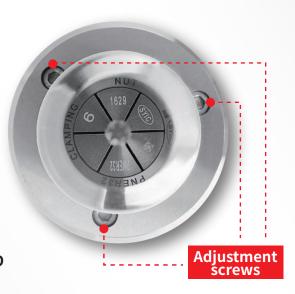

- Suitable for reaming and drilling.
- Improve the surface accuracy of workpiece.
- Ensure the machining stability in hole making.
- From machine spindle, tool holder and cutter, adjust runout accuracy to be within 2μm and extend tool use life.
- Simple and quick to adjust by 3 screws.
- ▶ Center coolant through is available and can be up to 70 bar.