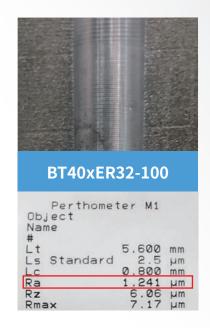

## REAMING TEST

Machine: NSV102AM Material: Aluminum

S=800rpm

F=286mm/min

Ap: 45mm

## ▼ Test Result ▼

SBF Radial Zero Adjustable Holders surpass conventional tool holders in the performance of work piece surface finish!

## **COMPARISON OF WORKPIECE ROUGHNESS**