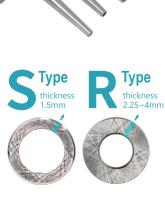

#### Slim-Fit Shrink Extension: SFS- hot work die steel & MFS- heat resistant st

- ► Choose suitable types according to machining demand.
- ► Modular design with drawbar clamping, saving purchasing costs.
- ► Available with S type and R type.