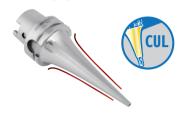

#### **CUL TYPE**

- Adopting the curve line design, its thick neck improves the rigidity and the slim nose avoids interference during machining.
- It shortens tool overhanging length and extends tool life.
- ► Perfect design for 5-axis machining!