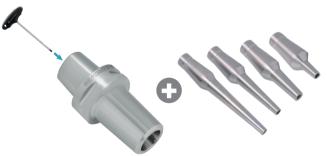

#### Slim-Fit Shrink Extension: SFS- hot work die steel & MFS- heat resistant st

- ► Choose suitable types according to machining demand.
- ► Modular design with drawbar clamping, saving purchasing costs.
- ► Available with S type and R type.

#### SHRINK FIT EXTENSION

Slim-Fit Collet Chuck

PRO-E **Excellent Collet Chuck** 

SLF Slim-Fit Shrink Fit **Collet Chuck** 

ER / SFE **Shrink Fit Collet Chuck** 

SFC Straight **Shank Shrink Fit Chuck** +ER Collet