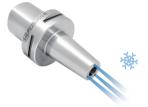

### STANDARD TYPE-SFC

► The front nose is 4.5°, suitable for general machining.

## STANDARD TYPE-SFCT

► The front nose is 3°, reducing interference with slimmer wall; suitable for mold machining, etc.