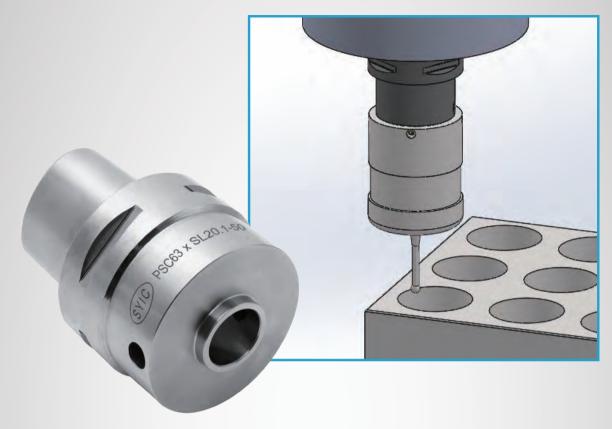

## TOUCH PROBE HOLDER

- SYIC provides touch probe holders for various brands of touch probes.
- ☑Built-in mechanism for accuracy compensation makes adjusting probe accuracy easy.
- □ Coolant through holders can be made according to touch probe designs, capable of cleaning workpiece directly before measuring.
- ☑We can customize holders according to different probe brands and types.

| TYPE                    |                  |
|-------------------------|------------------|
| BT30 x SL11.2 - 27.6    | BT40 - OMP60     |
| BT40 x SL11.2 - 27.6    | BT40 - OMP11.2   |
| SBT40 x SL20 - 31.5     | BT40 - OMP40 - 2 |
| SBT40 x SL11.2 - 27.6   | HSK63A x OMP     |
| SBT50 x SL20 - 42.5     | BT30 - RC - K3E  |
| HSK63A x SL11.2 - 45    | BT40 - RC - K3E  |
| HSK100A x SLN20.1-79    | SBT40 x BTH25    |
| HSK100A x SLN20.1 - 179 | SBT50 x BTH25    |
| HSK32E - D11.1 - 33L    | HSK63A x BTH25   |
| PSC63 x SL20.1 - 50     | PSC63 x BTH25    |
| ISO20 x OMP40 - 25      |                  |