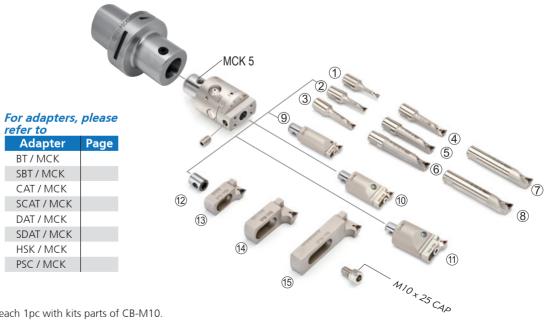

CBM55 (Boring Range from Ø6 - Ø154 mm)

- Enclosed each 1pc with kits parts of CB-M10.
- ▶ Boring range up to Ø204mm can be match with option of CB150 adapter plate and RCM100 balance base. Product information:
- ▶ Inserts are optional accessories. Needs to be purchased additionally.
- MCK boring head shank is optional accessory. Needs to be purchased additionally.