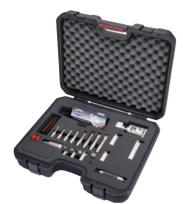

CBM55 (Boring Range from Ø6 - Ø154 mm)

- Enclosed each 1pc with kits parts of CB-M10.
- ▶ Boring range up to Ø204mm can be match with option of CB150 adapter plate and RCM100 balance base. Product information:
- ▶ Inserts are optional accessories. Needs to be purchased additionally.
- MCK boring head shank is optional accessory. Needs to be purchased additionally.