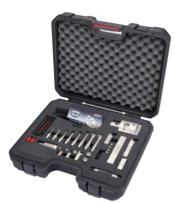

#### Features:

- Enclosed each 1pc with kits parts of CB-M10 and SP100.
- ▶ Boring range up to Ø254mm can be match with option of CB200 adapter plate.
- Boring range up to Ø304mm can be match with option of CB250 adapter plate.