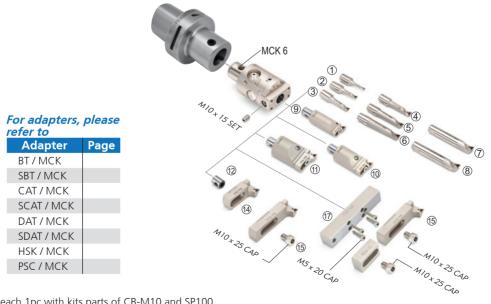

#### Features:

- Enclosed each 1pc with kits parts of CB-M10 and SP100.
- ▶ Boring range up to Ø254mm can be match with option of CB200 adapter plate.
- Boring range up to Ø304mm can be match with option of CB250 adapter plate.