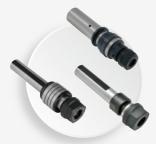

#### STRAIGHT SHANK STA SYNCHRONIZED TAPPING HOLDER

The tension and compression design compensates the mis-feed, improving tapping quality and tap use life. Coolant through is available.