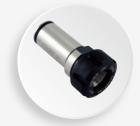

### STRAIGHT SHANK SFC SHRINK FIT CHUCK

High rigidity, high precision and low interference. Firmly hold the tool and coolant through.