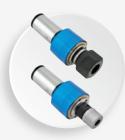

# STRAIGHT SHANK ER COLLET CHUCK

Available with UM/RD, hex and mini type nuts. Flexible clamping range, easy to use and coolant through.

STRAIGHT SHANK ER COLLET CHUCK FOR AUTOMATIC LATHE

Equipped with mini nuts to allow less interference, suitable for automatic lathes with small spaces.